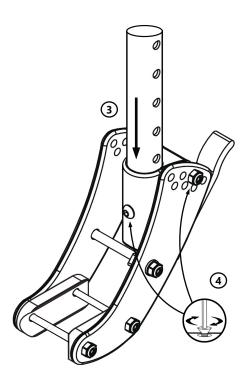

## Installation Instructions

- Loosen and remove the screw securing the cane to the pivot assembly. If the pivot assembly is set to a recline angle other than 0°, remove the screw and return the pivot assembly to the 0° position.\* (First hole in the bottom row.)
- 2. Remove the cane from the pivot assembly.
- 3. Insert the ESCTUN-003 adapter tube into the pivot assembly. The heads of the screws installed in the adapter tube should face outwards from the chair, left on the left tube, right on the right.
- 4. Install the screw removed in Step 1 into the pivot assembly, through the adapter tube, and tighten it to secure the tube in place. Tighten the screw securing the recline angle.
- 5. Continue the installation as described in the installation section of the Epic Seating Owner's Manual.