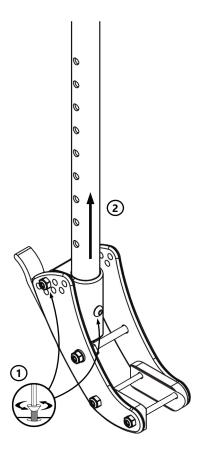

## Installation Instructions

- Loosen and remove the screw securing the cane to the pivot assembly. If the pivot assembly is set to a recline angle other than 0°, remove the screw and return the pivot assembly to the 0° position.\* (First hole in the bottom row.)
- 2. Remove the cane from the pivot assembly.
- 3. Insert the ESCTUN-003 adapter tube into the pivot assembly. The heads of the screws installed in the adapter tube should face outwards from the chair, left on the left tube, right on the right.
- 4. Install the screw removed in Step 1 into the pivot assembly, through the adapter tube, and tighten it to secure the tube in place. Tighten the screw securing the recline angle.
- 5. Continue the installation as described in the installation section of the Epic Seating Owner's Manual.