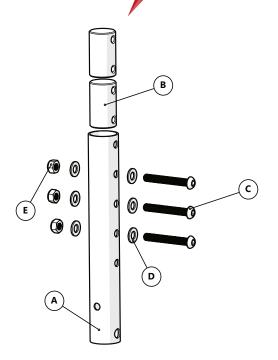

## **Epic Seating System Adapter Tube**

Ki Focus (ESCTUN-003)

This adapter tube kit is intended to securely fit the Epic Seating System to a Ki Focus wheelchair.

| Part | Description       | Qty |
|------|-------------------|-----|
| Α    | Adapter Tube      | 1   |
| В    | Tube Nut          | 2   |
| С    | M6 x 1 x 45mm     | 3   |
| D    | M6 Washer         | 6   |
| E    | M6 Nylon Lock Nut | 3   |